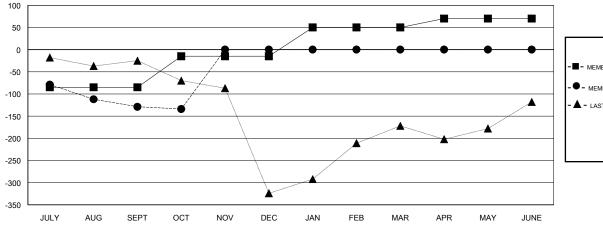

## GOALS AND ACTUAL MEMBERS CUMULATIVE

| DROPPED CLUBS: 0 |     |
|------------------|-----|
| DROPPED MEMBERS  |     |
| DECEASED         | 4   |
| CLUB CANCELLED   | 0   |
| OTHER            | 159 |
| TOTAL            | 163 |