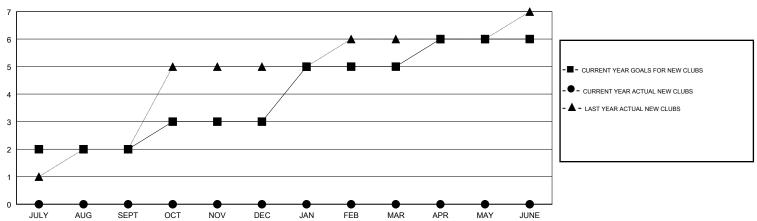

# MONTHLY MEMBERSHIP PROGRESS REPORT

### District 321C2

Results as of: 10/31/2017

#### **ANIL TULSYAN LOCATION INDIA GMT CA** Clubs Members



### GOALS AND ACTUAL NEW CLUBS CUMULATIVE



## GOALS AND ACTUAL MEMBERS CUMULATIVE





| DROPPED CLUBS: 0 |     |
|------------------|-----|
| DROPPED MEMBERS  |     |
| DECEASED         | 4   |
| CLUB CANCELLED   | 0   |
| OTHER            | 159 |
| TOTAL            | 163 |

| 12 CLUBS OF 83 ADDED 1 OR MORE |  |
|--------------------------------|--|
| NEW MEMBERS                    |  |
|                                |  |
|                                |  |
|                                |  |

**GENDER DISTRIBUTION** 2,132 (66.90%) MALE 1,055 (33.10%) **FEMALE** Women Percentage Fiscal Year Goal: 35%

CLICK HERE FOR CUMULATIVE MEMBERSHIP DATA

TOTAL FAMILY UNIT MEMBERS 1,486 900 FAMILY MEMBERS PAYING HALF DUES