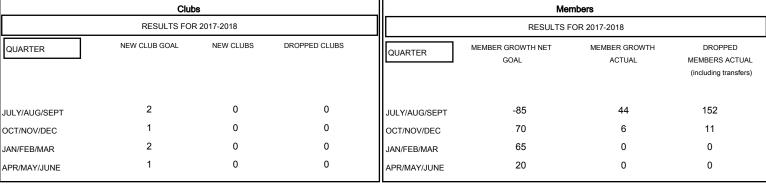

# MONTHLY MEMBERSHIP PROGRESS REPORT

### District 321C2

Results as of: 10/31/2017

#### **ANIL TULSYAN LOCATION INDIA GMT CA** Clubs Members



### GOALS AND ACTUAL NEW CLUBS CUMULATIVE



## GOALS AND ACTUAL MEMBERS CUMULATIVE





| DROPPED CLUBS: 0 |     |
|------------------|-----|
| DROPPED MEMBERS  |     |
| DECEASED         | 4   |
| CLUB CANCELLED   | 0   |
| OTHER            | 159 |
| TOTAL            | 163 |

| 12 CLUBS OF 83 ADDED 1 OR MORE |  |
|--------------------------------|--|
| NEW MEMBERS                    |  |
|                                |  |
|                                |  |
|                                |  |

**GENDER DISTRIBUTION** 2,132 (66.90%) MALE 1,055 (33.10%) **FEMALE** Women Percentage Fiscal Year Goal: 35%

CLICK HERE FOR CUMULATIVE MEMBERSHIP DATA

TOTAL FAMILY UNIT MEMBERS 1,486 900 FAMILY MEMBERS PAYING HALF DUES